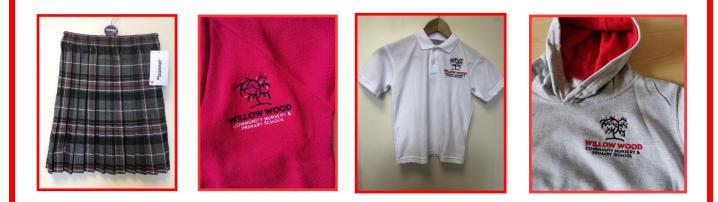

- □ Black shoes (No trainers please!)
- □ PE kit black shorts, black joggers, red t-shirt and black pumps, grey school hoodie, red PE Bag
- □ Grey/White socks

Jumpers with the school logo are available to buy from the school office, Mid Cheshire Schoolwear or Winsford Market. Order forms will be provided before your start date.